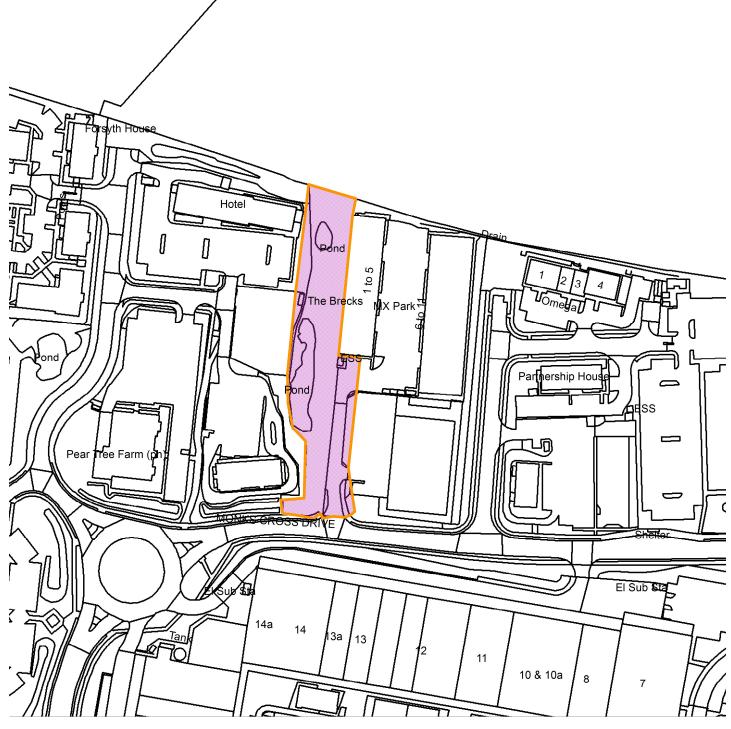

## 22/01161/FULM

Site To West Of MX Park, Monks Cross Drive, Huntington

**Scale:** 1:1935

Reproduced from the Ordnance Survey map with the permission of the Controller of Her Majesty's Stationery Office © Crown Copyright 2000.